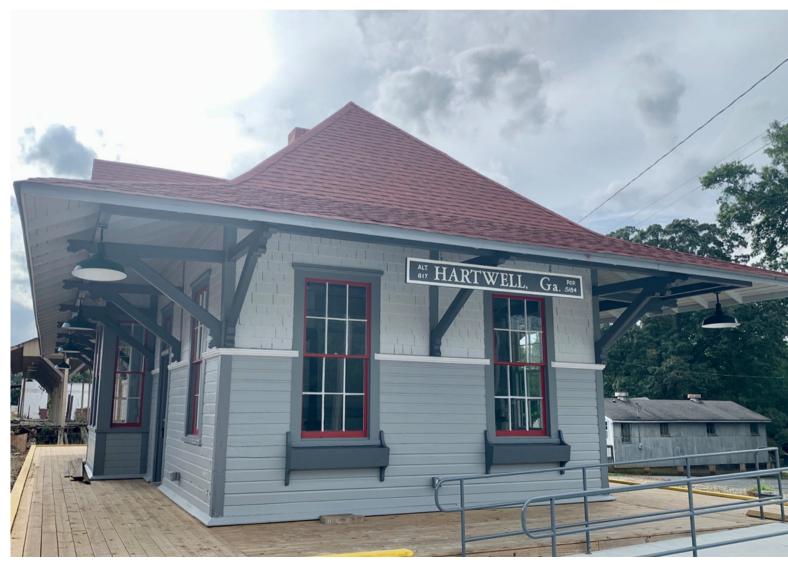

### HISTORY

501c3 organization formed in 2012 UGA Archway project concept volunteer board members 99- year lease on land park and train car

Oversees
Railroad Street Park- 87 S Jackson Street
41 Depot Street
50 Railroad Street Park- weigh station
47 Depot Street

### TENANT PROCUREMENT

50 RAILROAD STREET PARK

LEASE RENEWAL

47 DEPOT STREET

COMMUNITY OFFERING OF DEPOT AND PLATFORM

**CONSTRUCTION** 

PLATFORM COMPLETED

INSTALLATION OF RETAINING WALL CREATING GRASSY AREA