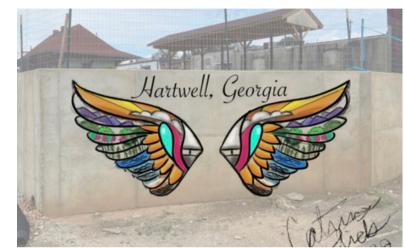

INSTALLATION OF PLANTS
AND TREES IN PARK

PARTNERED WITH HCCT
WORK MURAL FOR BACK OF
THEATRE

**EVENTS** 

HOST SITE

MONSTER MASH

LEADERSHIP HART FUNDRAISER

BACK TO SCHOOL BASH

**SUPPORT** 

#### **MURAL**

funding provided by GA Arts Council